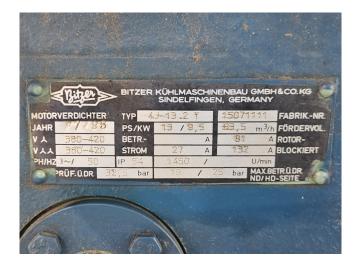

### **Specifications**

| Brand                    | Bitzer           |
|--------------------------|------------------|
| Туре                     | 4J-13.2Y (x3)    |
| Refrigerant              | Freon            |
| kW at -5ºC/+40ºC         | 121,4            |
| kW at -10ºC/+40ºC        | 97,9             |
| kW at -20ºC/+40ºC        | 61,1             |
| kW at -30ºC/+40ºC        | 35,4             |
| kW at -40ºC/+40ºC        | 17,8             |
| On steel base frame      | ✓                |
| Pressure safety switches | ✓                |
| Hp/Lp/Op                 |                  |
| Oil separator            | ✓                |
| Liquid line filter drier | ✓                |
| Sight Glass              | ✓                |
| m3 / h                   | 190,5            |
| Package / Rack           | ✓                |
| Sizes                    | 2650x800x1880 mm |
|                          | (LxWxH)          |
| Stock                    | 1                |
|                          |                  |

#### Used Bitzer 4J-13.2Y (x3)

Used Bitzer 4J-13.2Y (x3) semi-hermetic reciprocating compressor rack on Freon. Complete with a ESK Schultze OS-67FH oil separator and pressure and safety switches. The compressors have a total displacement of 190,5 m<sup>3</sup>/h.