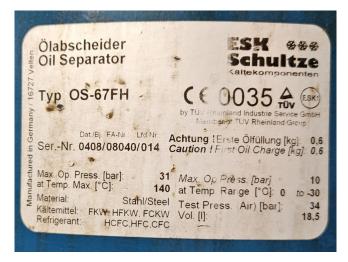

#### Used Bitzer 4J-13.2Y (x3)

Used Bitzer 4J-13.2Y (x3) semi-hermetic reciprocating compressor rack on Freon. Complete with a ESK Schultze OS-67FH oil separator and pressure and safety switches. The compressors have a total displacement of 190,5 m<sup>3</sup>/h.