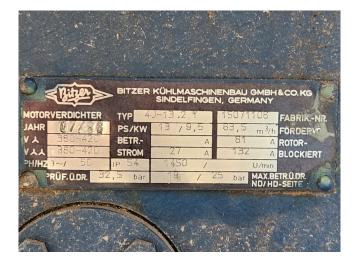

### Bitzer 4J-13.2Y (x3)

### **Specifications**

| Brand                    | Bitzer           |
|--------------------------|------------------|
| Туре                     | 4J-13.2Y (x3)    |
| Refrigerant              | Freon            |
| kW at -5ºC/+40ºC         | 121,4            |
| kW at -10ºC/+40ºC        | 97,9             |
| kW at -20ºC/+40ºC        | 61,1             |
| kW at -30ºC/+40ºC        | 35,4             |
| kW at -40ºC/+40ºC        | 17,8             |
| On steel base frame      | ✓                |
| Pressure safety switches | ✓                |
| Hp/Lp/Op                 |                  |
| Oil separator            | ✓                |
| Liquid line filter drier | ✓                |
| Sight Glass              | ✓                |
| m3 / h                   | 190,5            |
| Package / Rack           | ✓                |
| Sizes                    | 2650x800x1880 mm |
|                          | (LxWxH)          |
| Stock                    | 1                |
|                          |                  |

#### Used Bitzer 4J-13.2Y (x3)

Used Bitzer 4J-13.2Y (x3) semi-hermetic reciprocating compressor rack on Freon. Complete with a ESK Schultze OS-67FH oil separator and pressure and safety switches. The compressors have a total displacement of 190,5 m<sup>3</sup>/h.