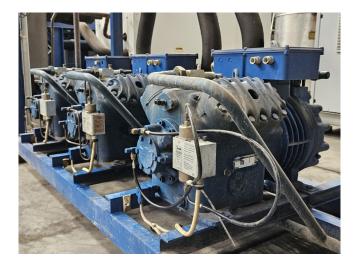

### Bitzer 4J-13.2Y (x3)

#### Used Bitzer 4J-13.2Y (x3)

Used Bitzer 4J-13.2Y (x3) semi-hermetic reciprocating compressor rack on Freon. Complete with a ESK Schultze OS-67FH oil separator and pressure and safety switches. The compressors have a total displacement of 190,5 m<sup>3</sup>/h.