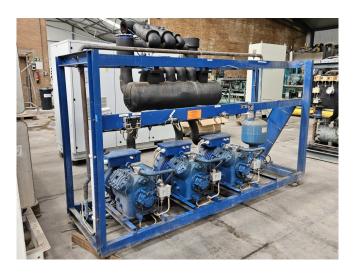

### Bitzer 4J-13.2Y (x3)

### **Specifications**

| Brand                    | Bitzer           |
|--------------------------|------------------|
| Туре                     | 4J-13.2Y (x3)    |
| Refrigerant              | Freon            |
| kW at -5ºC/+40ºC         | 121,4            |
| kW at -10ºC/+40ºC        | 97,9             |
| kW at -20ºC/+40ºC        | 61,1             |
| kW at -30ºC/+40ºC        | 35,4             |
| kW at -40ºC/+40ºC        | 17,8             |
| On steel base frame      | ✓                |
| Pressure safety switches | ✓                |
| Hp/Lp/Op                 |                  |
| Oil separator            | ✓                |
| Liquid line filter drier | ✓                |
| Sight Glass              | ✓                |
| m3 / h                   | 190,5            |
| Package / Rack           | ✓                |
| Sizes                    | 2650x800x1880 mm |
|                          | (LxWxH)          |
| Stock                    | 1                |
|                          |                  |

#### Used Bitzer 4J-13.2Y (x3)

Used Bitzer 4J-13.2Y (x3) semi-hermetic reciprocating compressor rack on Freon. Complete with a ESK Schultze OS-67FH oil separator and pressure and safety switches. The compressors have a total displacement of 190,5 m<sup>3</sup>/h.