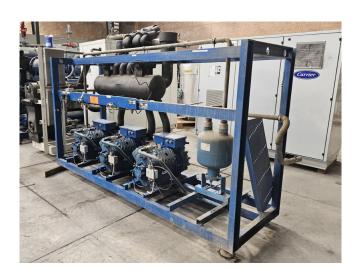

### Bitzer 4J-13.2Y (x3)

#### Used Bitzer 4J-13.2Y (x3)

Used Bitzer 4J-13.2Y (x3) semi-hermetic reciprocating compressor rack on Freon. Complete with a ESK Schultze OS-67FH oil separator and pressure and safety switches. The compressors have a total displacement of 190,5 m<sup>3</sup>/h.