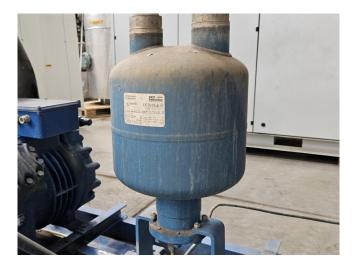

#### Used Bitzer 4J-13.2Y (x3)

Used Bitzer 4J-13.2Y (x3) semi-hermetic reciprocating compressor rack on Freon. Complete with a ESK Schultze OS-67FH oil separator and pressure and safety switches. The compressors have a total displacement of 190,5 m<sup>3</sup>/h.