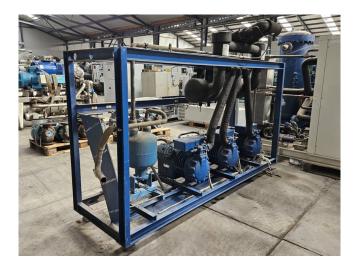

### Bitzer 4J-13.2Y (x3)

### **Specifications**

| Brand                    | Bitzer           |
|--------------------------|------------------|
| Туре                     | 4J-13.2Y (x3)    |
| Refrigerant              | Freon            |
| kW at -5ºC/+40ºC         | 121,4            |
| kW at -10ºC/+40ºC        | 97,9             |
| kW at -20ºC/+40ºC        | 61,1             |
| kW at -30ºC/+40ºC        | 35,4             |
| kW at -40ºC/+40ºC        | 17,8             |
| On steel base frame      | ✓                |
| Pressure safety switches | ✓                |
| Hp/Lp/Op                 |                  |
| Oil separator            | ✓                |
| Liquid line filter drier | ✓                |
| Sight Glass              | ✓                |
| m3 / h                   | 190,5            |
| Package / Rack           | ✓                |
| Sizes                    | 2650x800x1880 mm |
|                          | (LxWxH)          |
| Stock                    | 1                |
|                          |                  |

#### Used Bitzer 4J-13.2Y (x3)

Used Bitzer 4J-13.2Y (x3) semi-hermetic reciprocating compressor rack on Freon. Complete with a ESK Schultze OS-67FH oil separator and pressure and safety switches. The compressors have a total displacement of 190,5 m<sup>3</sup>/h.