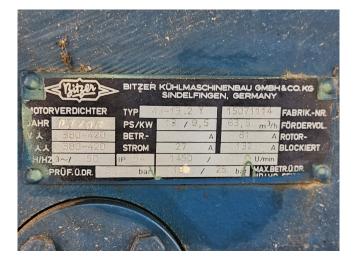

### **Specifications**

| Brand                    | Bitzer           |
|--------------------------|------------------|
| Туре                     | 4J-13.2Y (x3)    |
| Refrigerant              | Freon            |
| kW at -5ºC/+40ºC         | 121,4            |
| kW at -10ºC/+40ºC        | 97,9             |
| kW at -20ºC/+40ºC        | 61,1             |
| kW at -30ºC/+40ºC        | 35,4             |
| kW at -40ºC/+40ºC        | 17,8             |
| On steel base frame      | ✓                |
| Pressure safety switches | ✓                |
| Hp/Lp/Op                 |                  |
| Oil separator            | ✓                |
| Liquid line filter drier | ✓                |
| Sight Glass              | ✓                |
| m3 / h                   | 190,5            |
| Package / Rack           | ✓                |
| Sizes                    | 2650x800x1880 mm |
|                          | (LxWxH)          |
| Stock                    | 1                |
|                          |                  |

#### Used Bitzer 4J-13.2Y (x3)

Used Bitzer 4J-13.2Y (x3) semi-hermetic reciprocating compressor rack on Freon. Complete with a ESK Schultze OS-67FH oil separator and pressure and safety switches. The compressors have a total displacement of 190,5 m<sup>3</sup>/h.