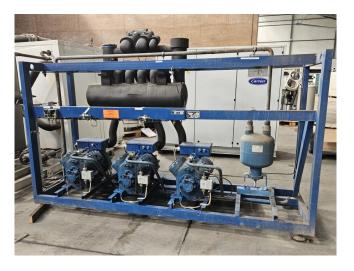

### Bitzer 4J-13.2Y (x3)

### **Specifications**

| Brand                    | Bitzer           |
|--------------------------|------------------|
| Туре                     | 4J-13.2Y (x3)    |
| Refrigerant              | Freon            |
| kW at -5ºC/+40ºC         | 121,4            |
| kW at -10ºC/+40ºC        | 97,9             |
| kW at -20ºC/+40ºC        | 61,1             |
| kW at -30ºC/+40ºC        | 35,4             |
| kW at -40ºC/+40ºC        | 17,8             |
| On steel base frame      | ✓                |
| Pressure safety switches | ✓                |
| Hp/Lp/Op                 |                  |
| Oil separator            | ✓                |
| Liquid line filter drier | ✓                |
| Sight Glass              | ✓                |
| m3 / h                   | 190,5            |
| Package / Rack           | ✓                |
| Sizes                    | 2650x800x1880 mm |
|                          | (LxWxH)          |
| Stock                    | 1                |
|                          |                  |

#### Used Bitzer 4J-13.2Y (x3)

Used Bitzer 4J-13.2Y (x3) semi-hermetic reciprocating compressor rack on Freon. Complete with a ESK Schultze OS-67FH oil separator and pressure and safety switches. The compressors have a total displacement of 190,5 m<sup>3</sup>/h.