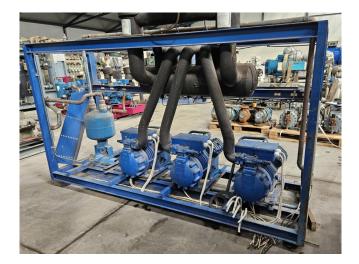

### Bitzer 4J-13.2Y (x3)

#### Used Bitzer 4J-13.2Y (x3)

Used Bitzer 4J-13.2Y (x3) semi-hermetic reciprocating compressor rack on Freon. Complete with a ESK Schultze OS-67FH oil separator and pressure and safety switches. The compressors have a total displacement of 190,5 m<sup>3</sup>/h.