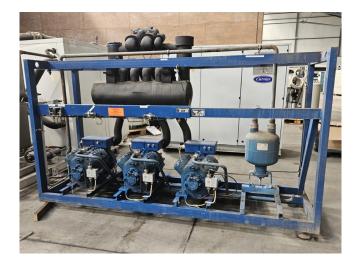

### Bitzer 4J-13.2Y (x3)

### **Specifications**

| Brand                    | Bitzer           |
|--------------------------|------------------|
| Туре                     | 4J-13.2Y (x3)    |
| Refrigerant              | Freon            |
| kW at -5ºC/+40ºC         | 121,4            |
| kW at -10ºC/+40ºC        | 97,9             |
| kW at -20ºC/+40ºC        | 61,1             |
| kW at -30ºC/+40ºC        | 35,4             |
| kW at -40ºC/+40ºC        | 17,8             |
| On steel base frame      | ✓                |
| Pressure safety switches | ✓                |
| Hp/Lp/Op                 |                  |
| Oil separator            | ✓                |
| Liquid line filter drier | ✓                |
| Sight Glass              | ✓                |
| m3 / h                   | 190,5            |
| Package / Rack           | ✓                |
| Sizes                    | 2650x800x1880 mm |
|                          | (LxWxH)          |
| Stock                    | 1                |
|                          |                  |

#### Used Bitzer 4J-13.2Y (x3)

Used Bitzer 4J-13.2Y (x3) semi-hermetic reciprocating compressor rack on Freon. Complete with a ESK Schultze OS-67FH oil separator and pressure and safety switches. The compressors have a total displacement of 190,5 m<sup>3</sup>/h.